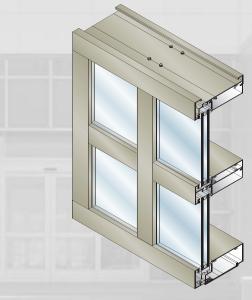

## TOP NOTCH GLAZING SYSTEMS

- 2-1/4" (57.2 mm) Face Dimension
- 1" (25 mm) Glazing
- Butt Glazed Vertical Option
- Continuous Head and Sill
- Polyurethane Thermal Break (Optional)
- Precast Anchoring System (Optional)
- Top Load Gasket

The Top Notch Systems offer a shallow face reveal that creates a flush exterior appearance. These systems are designed for labor saving stacking type installations that requires glazing from the interior. Series TN451 and TT451 utilize Top Load Gaskets. Series TN601 and TT601 utilize wedge-type molded corner exterior sponge gaskets for superior air and water performance. Internal water deflectors at intermediate horizontal to vertical intersections allow infiltrated water to be drained into a continuous sill gutter and weeped to the exterior. Vertical mullions for structural silicone glazing are also available. The Top Notch Systems are designed for fixed horizontal Window Wall or punched opening applications.