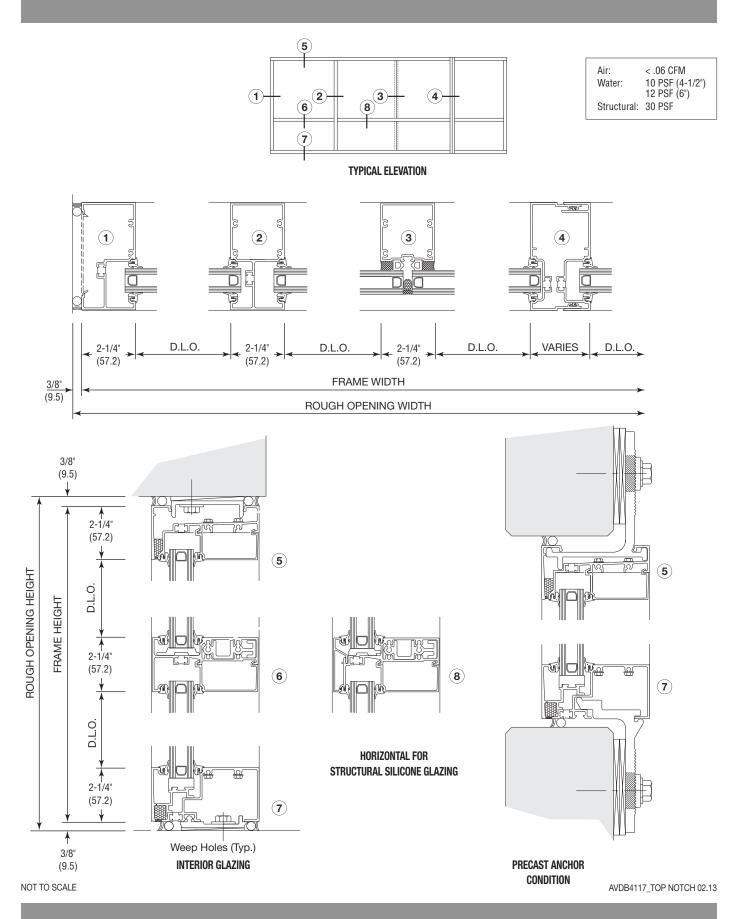

et



The Top Notch Systems offer a shallow face reveal that creates a flush exterior appearance. These systems are designed for labor saving stacking type installations that requires glazing from the interior. Series TN451 and TT451 utilize Top Load Gaskets. Series TN601 and TT601 utilize wedge-type molded corner exterior sponge gaskets for superior air and water performance. Internal water deflectors at intermediate horizontal to vertical intersections allow infiltrated water to be drained into a continuous sill gutter and weeped to the exterior. Vertical mullions for structural silicone glazing are also available. The Top Notch Systems are designed for fixed horizontal Window Wall or punched opening applications.

**UE ALUMINUM** usalum.com

## TOP NOTCH GLAZING SYSTEM TYPICAL DETAILS